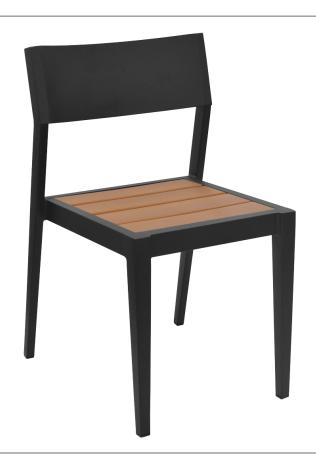

# Atlantic Collection Luxe Chair ATLAN-LUXECH-BLK-TEAK

## **MATERIALS**

- · Black powder coated frame
- · Teak wood-inspired poly lumber slats
- · Nylon floor glides

# STANDARD FINISHES

Black / Teak