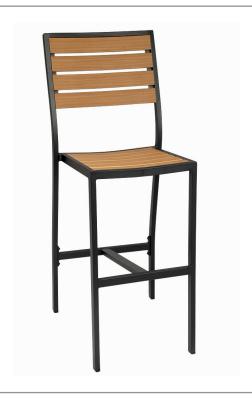

# Atlantic Side Bar Stool ATLAN-SIDE-BS-BLK-TEAK

#### **DIMENSIONS**

| OVERALL HEIGHT (IN) | XX |
|---------------------|----|
| OVERALL WIDTH (IN)  | XX |
| OVERALL DEPTH (IN)  | XX |
| SEAT HEIGHT (IN)    | XX |
| SEAT WIDTH (IN)     | XX |
| SEAT DEPTH (IN)     | XX |
| WEIGHT (LB)         | XX |
| STACKABLE           | No |

#### **MATERIALS**

- · Black powder coated aluminum frame
- · Reinforced legs
- · Imported poly lumber inserts
- Nylon floor glides

## STANDARD FINISHES

Black / Teak