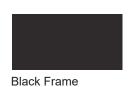

# FRAME FINISH

# **MATERIALS**

- · Black powder coated frame
- · Teak wood-inspired poly lumber slats
- · Nylon floor glides