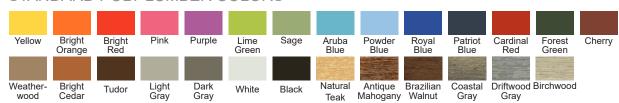

### STANDARD POLY LUMBER COLORS

# **MATERIALS**

- · Black powder coated frame
- · Teak wood-inspired poly lumber slats
- · Nylon floor glides