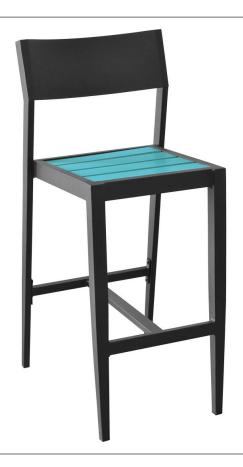

# Caribbean Collection Luxe Bar Stool carib-Luxebs-blk

# **DIMENSIONS**

| OVERALL HEIGHT (IN) | 42.5 |
|---------------------|------|
| OVERALL WIDTH (IN)  | 18.5 |
| OVERALL DEPTH (IN)  | 23   |
| SEAT HEIGHT (IN)    | 19.5 |
| SEAT WIDTH (IN)     | 16   |
| SEAT DEPTH (IN)     | 18   |
| WEIGHT (LB)         | 13   |
| STACKABLE           | No   |

# **MATERIALS**

- · Black powder coated frame
- · Teak wood-inspired poly lumber slats
- · Nylon floor glides