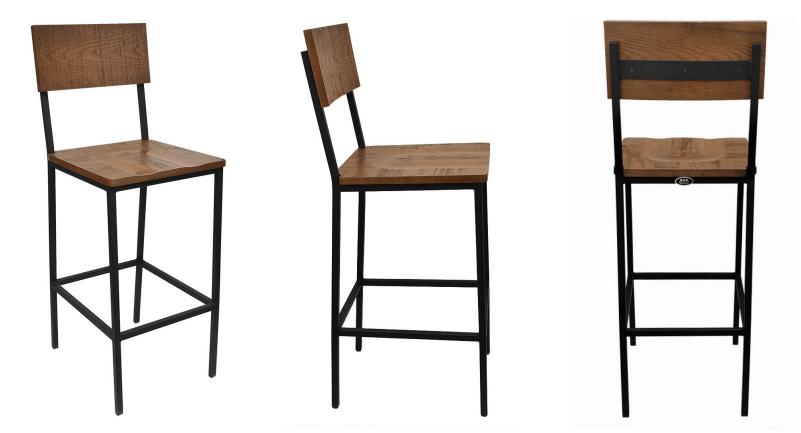

# Henry Bar Stool HENRY-BS-BLK-URBAN

### DIMENSIONS

| OVERALL HEIGHT (IN) | 45    |
|---------------------|-------|
| OVERALL WIDTH (IN)  | 16.25 |
| OVERALL DEPTH (IN)  | 19.5  |
| SEAT HEIGHT (IN)    | 30    |
| SEAT WIDTH (IN)     | 16.25 |
| SEAT DEPTH (IN)     | 17    |
| WEIGHT (LB)         | 22    |
| STACKABLE           | No    |
|                     |       |

MATERIALS

- · 16-gauge black powder coated steel frame
- Red Oak wood seat and back
- Nylon floor glides

## STANDARD FINISHES

Black Frame / Disressed Wood