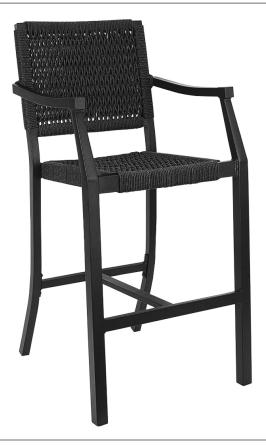

# Laguna Arm Bar Stool LAGUN-BS-BLK

### DIMENSIONS

| OVERALL HEIGHT (IN)      | 47             |
|--------------------------|----------------|
| OVERALL WIDTH (IN)       | 22.75          |
| OVERALL DEPTH (IN)       | 26.5           |
| SEAT HEIGHT (IN)         | 29.25          |
| SEAT WIDTH (IN)          | 16.5           |
| SEAT DEPTH (IN)          | 19.75          |
| ARM HEIGHT (IN) 38 Front | <b>39</b> Back |
| WEIGHT (LB)              | 17             |
| STACKABLE                | No             |

#### STANDARD FINISHES

Carbonite Textaline Rope

#### MATERIALS

- · Black power coated aluminum frame
- · Carbonite textaline rope seat and back
- Nylon floor glides