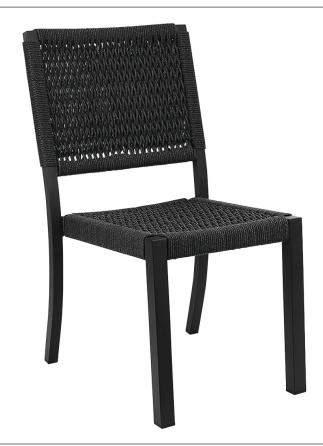

# Laguna Side Chair LAGUN-SCH-BLK

# **MATERIALS**

- · Black power coated aluminum frame
- · Carbonite textaline rope seat and back
- Nylon floor glides