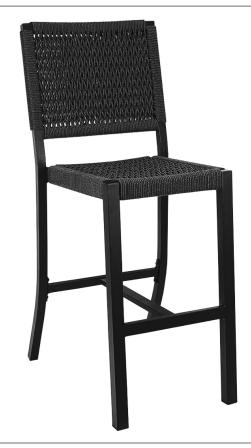

# Laguna Side Bar Stool Lagun-side-BS-BLK

# **DIMENSIONS**

| OVERALL HEIGHT (IN) | 47    |
|---------------------|-------|
| OVERALL WIDTH (IN)  | 19.25 |
| OVERALL DEPTH (IN)  | 26.5  |
| SEAT HEIGHT (IN)    | 29.25 |
| SEAT WIDTH (IN)     | 16.5  |
| SEAT DEPTH (IN)     | 19.75 |
| WEIGHT (LB)         | 14    |
| STACKABLE           | Yes   |
|                     |       |

# **MATERIALS**

- · Black power coated aluminum frame
- · Carbonite textaline rope seat and back
- Nylon floor glides