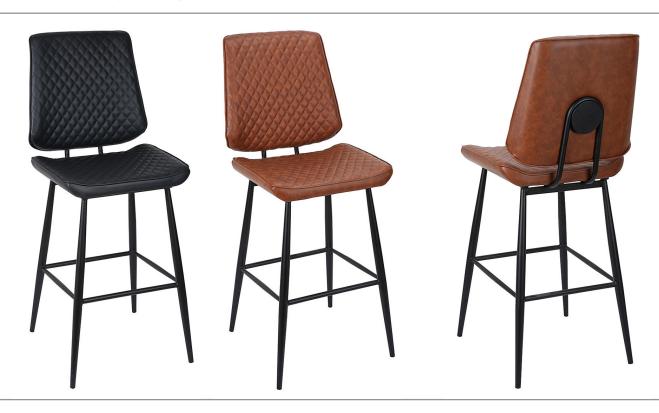

# Mack Bar Stool MACK-BS

### **DIMENSIONS**

| OVERALL HEIGHT (IN) | 47    |
|---------------------|-------|
| OVERALL WIDTH (IN)  | 19.75 |
| OVERALL DEPTH (IN)  | 24.5  |
| SEAT HEIGHT (IN)    | 30    |
| SEAT WIDTH (IN)     | 19.75 |
| SEAT DEPTH (IN)     | 17.75 |
| WEIGHT (LB)         | 25.5  |
| STACKABLE           | No    |
|                     |       |

### **MATERIALS**

- · Fully welded 16-gauge steel frame
- · Padded Vinyl Seat and Back
- · Non-marring poly floor glides

# STANDARD FINISHES

Rye

Black