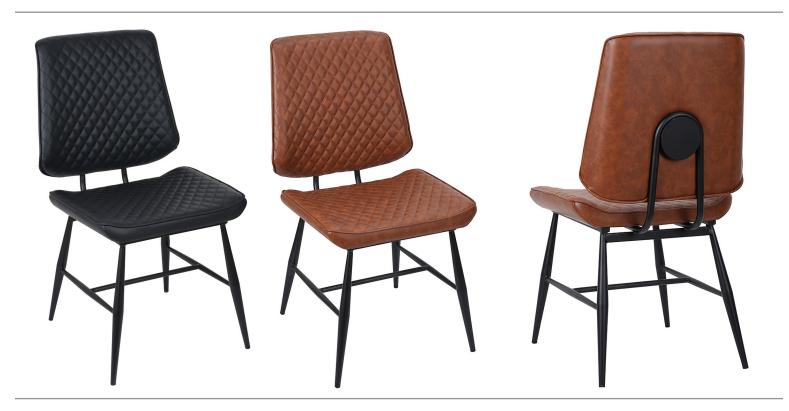

# Mack Chair MACK-CH



### **DIMENSIONS**

| OVERALL HEIGHT (IN) | 36    |
|---------------------|-------|
| OVERALL WIDTH (IN)  | 19.75 |
| OVERALL DEPTH (IN)  | 22.75 |
| SEAT HEIGHT (IN)    | 17.5  |
| SEAT WIDTH (IN)     | 19.75 |
| SEAT DEPTH (IN)     | 17.75 |
| WEIGHT (LB)         | 23    |
| STACKABLE           | No    |
|                     |       |

Dimensions and weights are an approximation for reference only.

#### **MATERIALS**

- · Fully welded 16-gauge steel frame
- · Padded Vinyl Seat and Back
- · Non-marring poly floor glides

### WARRANTY

- · 3-year limited warranty on the frame
- 1-year warranty on seat and back
- · Indoor use only

## **ASSEMBLY**

- · Some assembly required
- · Tools included Allen wrench
- · Hardware included 3 bolts (back), 4 bolts (seat)

The purchaser is responsibl