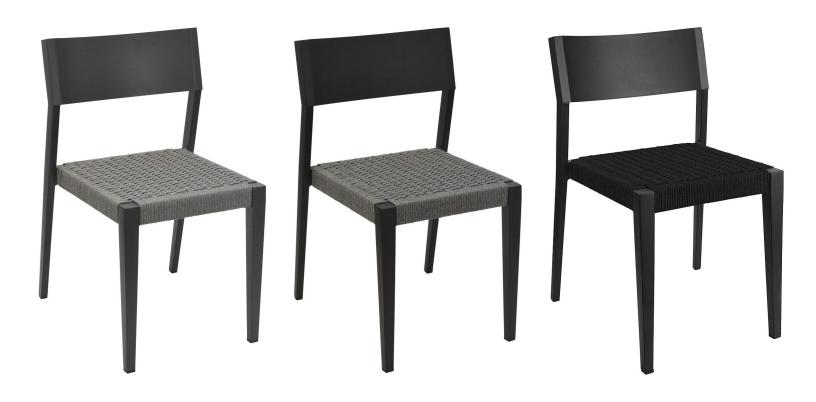

#### STANDARD FINISHES

Anthracite Frame / Gray Textaline Rope

Black Frame / Charcoal Textaline Rope

Black Frame / Black Textaline Rope