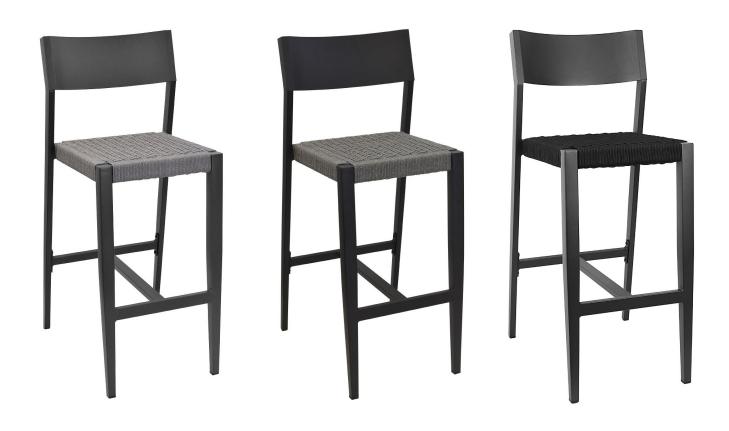

# Milano Bar Stool MILANO-SIDE-BS

### **DIMENSIONS**

| OVERALL HEIGHT (IN) | 42.5 |
|---------------------|------|
| OVERALL WIDTH (IN)  | 18   |
| OVERALL DEPTH (IN)  | 23.5 |
| SEAT HEIGHT (IN)    | 29.5 |
| SEAT WIDTH (IN)     | 16   |
| SEAT DEPTH (IN)     | 18   |
| WEIGHT (LB)         | 12   |
| STACKABLE           | No   |
|                     |      |

## **MATERIALS**

- · Powder coated frame
- · Textaline rope seat
- · Nylon floor glides

## STANDARD FINISHES

Anthracite Frame / Gray Textaline Rope

Black Frame / Charcoal Textaline Rope

Black Frame / Black Textaline Rope