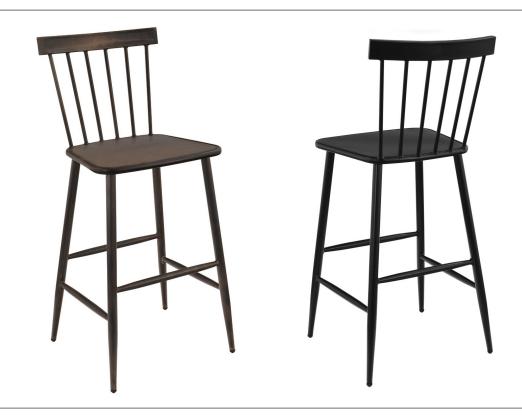

# Windsor Bar Stool winds-Bs



### **DIMENSIONS**

| OVERALL HEIGHT (IN)   | 45    |
|-----------------------|-------|
| OVERALL WIDTH (IN)    | 20    |
| OVERALL DEPTH (IN)    | 19.75 |
| SEAT HEIGHT (IN)      | 30.5  |
| WOOD SEAT HEIGHT (IN) | 31.25 |
| SEAT WIDTH (IN)       | 19    |
| SEAT DEPTH (IN)       | 16    |
| WEIGHT (LB)           | 22    |
| STACKABLE             | No    |

Dimensions and weights are an approximation for reference only.

### **MATERIALS**

- · 16-gauge steel frame fully welded
- · Poly non-marring glides

### **OPTIONS**

· Choice of seat in reclaimed wood

# **WARRANTY**

- · 5-year limited warranty on frame
- · 1-year limited warranty on wood seat
- · Indoor use only

# **ASSEMBLY**

· Fully assembled

# STANDARD FINISHES





Weathered Iron

Black