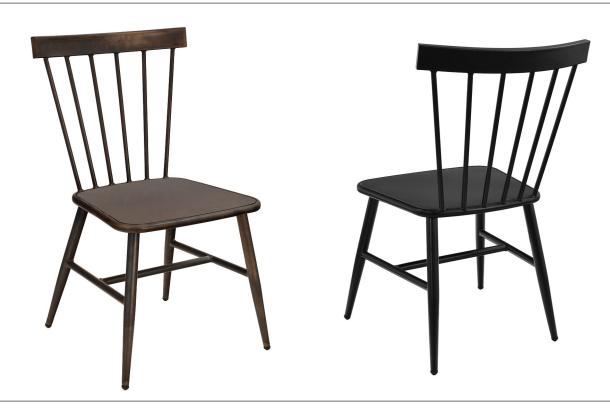

# Windsor Chair winds-ch



### **DIMENSIONS**

| OVERALL HEIGHT (IN)   | 34.5  |
|-----------------------|-------|
| OVERALL WIDTH (IN)    | 20.5  |
| OVERALL DEPTH (IN)    | 21.25 |
| SEAT HEIGHT (IN)      | 18    |
| WOOD SEAT HEIGHT (IN) | 18.75 |
| SEAT WIDTH (IN)       | 19    |
| SEAT DEPTH (IN)       | 16    |
| WEIGHT (LB)           | 18    |
| STACKABLE             | No    |

Dimensions and weights are an approximation for reference only.

# **MATERIALS**

- · 16-gauge steel frame fully welded
- · Poly non-marring glides

### **OPTIONS**

· Choice of seat in reclaimed wood

# **WARRANTY**

- · 5-year limited warranty on frame
- · 1-year limited warranty on wood seat
- · Indoor use only

# **ASSEMBLY**

· Fully assembled

# STANDARD FINISHES





Weathered Iron

Black