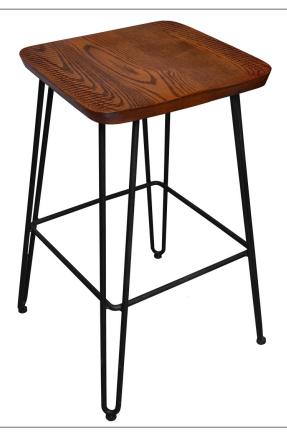

## **DIMENSIONS**

| OVERALL HEIGHT (IN) | 29.5  |
|---------------------|-------|
| OVERALL WIDTH (IN)  | 19    |
| OVERALL DEPTH (IN)  | 19    |
| SEAT HEIGHT (IN)    | 29.5  |
| SEAT WIDTH (IN)     | 16.75 |
| SEAT DEPTH (IN)     | 15    |
| WEIGHT (LB)         | 27    |
| STACKABLE           | No    |

## **MATERIALS**

- · 16-gauge tubular steel frame fully welded
- · Durable black powder coat on frame
- · Solid red oak wood seat
- Unique hairpin legs
- · Poly non-marring floor glides