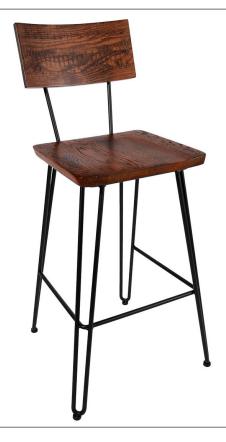

# Winston Bar Stool winst-bs-blk-urban

### **DIMENSIONS**

| OVERALL HEIGHT (IN) | 44    |
|---------------------|-------|
| OVERALL WIDTH (IN)  | 20.5  |
| OVERALL DEPTH (IN)  | 21.25 |
| SEAT HEIGHT (IN)    | 29.5  |
| SEAT WIDTH (IN)     | 16.75 |
| SEAT DEPTH (IN)     | 15    |
| WEIGHT (LB)         | 35    |
| STACKABLE           | No    |

### **MATERIALS**

- · 16-gauge tubular steel frame fully welded
- · Durable black powder coat on frame
- · Solid red oak wood seat and back
- Unique hairpin legs
- · Poly non-marring floor glides